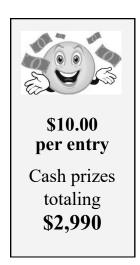

## **April's Showers of Dollars Drawing**

The monies received will benefit the next SUA National Convention. Here is how the fundraiser works: Each day in the month of April 2025, one (1) winner will be chosen to win the cash prize for that day - \$65 or \$175. In addition, for their efforts, the persons selling each winning ticket will win \$10. The daily winner and the seller can be the same person and win both prizes. Winning entries will not be re-entered.

Entries may also be purchased online at slovenianunion.org. There are <u>no</u> processing fees for online purchases.

A minimum of 300 entries must be sold. The winner chosen on each Sunday in April will win \$175. In addition, the top sellers (1st, 2nd, and 3rd places) will win \$150, \$100, and \$50 respectively. This is a WINNING opportunity for everyone!